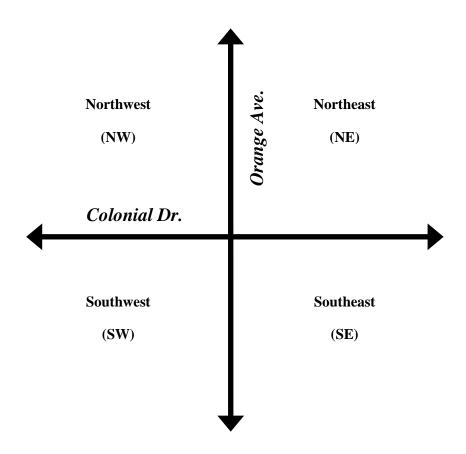

#### **ALOMA ELEMENTARY - 1401**

407-672-3100

2949 Scarlet Rd. Winter Park 32792

East LC

From the intersection of Colonial Dr. and Orange Ave., proceed east on Colonial Dr., take the 1st left onto FL-436 N/N Semoran Blvd., turn left onto Scarlet Rd., the school is on the right

#### ANDOVER ELEMENTARY – 0321

407-658-6800

3100 Sanctuary Point Blvd. Orlando 32825

Southeast LC

From the intersection of Colonial Dr. and Orange Ave., proceed east on Colonial Dr., turn right onto FL-436 S/N Semoran Blvd., turn left onto Curry Ford Rd., turn right onto Sanctuary Point Blvd., the school is on the right

#### **APOPKA ELEMENTARY - 1282**

407-884-2200

311 Vick Rd., Apopka 32712

North LC

From the intersection of Colonial Dr. and Orange Ave., proceed west on Colonial Dr., turn right onto US-441 N/N Orange Blossom Trail, turn left onto FL 414 W, turn right onto FL 451 to Martin St/Vick Rd, the school is on the right

#### APOPKA HIGH - 1521

407-905-5500

555 W. Martin St. Apopka 32712

North LC

From the intersection of Colonial Dr. and Orange Ave., proceed west on Colonial Dr., turn right onto FL-500 W/US-441 N/N Orange Blossom Trail, turn right onto Cabell Ln., turn left onto Old Dixie Hwy., take the 1st right onto Vick Rd., turn right onto Martin St/Vick Rd., turn left onto W Martin St., the school is on the right

#### APOPKA MIDDLE - 0282

407-884-2208

425 N. Park Ave. Apopka 32712

North LC

From the intersection of Colonial Dr. and Orange Ave., proceed west on Colonial Dr., turn right onto FL-500 W/US-441 N/N Orange Blossom Trail, turn right onto Co Rd 435/S Park Ave., the school is on the right

## ARBOR RIDGE K-8 - 0981

407-672-3110

2900 Logandale Dr., Orlando 32817

East LC

From the intersection of Colonial Dr. and Orange Ave., proceed east on FL-50 E/E Colonial Dr. toward N Magnolia Ave., turn left onto N Econlockhatchee Trail, turn right onto Lake Douglas Pl, take the first left onto Logandale Dr., the school is on the left.

#### **AUDUBON PARK SCHOOL - 1851**

407-897-6400

1500 Falcon Dr., Orlando 32803

South LC

From the intersection of Colonial Dr. and Orange Ave., proceed east on E Colonial Dr. toward N Magnolia Ave/FL-527. Continue to follow E Colonial Dr/FL-50, turn left onto N Bumby Ave., Turn right onto Virginia Dr., Turn left onto Falcon Dr., the school is on the left

## **AVALON ELEMENTARY - 0222**

407-207-3825

13500 Tanja King Blvd. Orlando 32828

East LC

From the intersection of Colonial Dr. and Orange Ave., proceed east on Colonial Dr., turn right onto Avalon Park Blvd., at the traffic circle, continue straight to stay on Avalon Park Blvd., turn left onto Tanja King Blvd., the school is on the right

#### **AVALON MIDDLE - 1763**

407- 207-7839

13914 Mailer Blvd. Orlando 32828

East LC

From the intersection of Colonial Dr. and Orange Ave., proceed east on Colonial Dr., turn right onto N Alafaya Trail, turn left onto Mailer Blvd., the school is on the right

## **AZALEA PARK ELEMENTARY - 0611**

407-249-6280

1 Carol Ave. Orlando 32807

East LC

From the intersection of Colonial Dr. and Orange Ave., proceed east on Colonial Dr. proceed east on Colonial Dr., turn right onto FL-436 S/N Semoran Blvd., turn right onto Brosche Rd., take the 2nd left onto Carol Ave., the school is on the left.

#### **BALDWIN PARK ELEMENTARY - 0531**

407-897-6400

1750 Common Way Rd. Orlando 32814

East LC

From the intersection of Colonial Dr. and Orange Ave., proceed east on Colonial Dr., turn left onto Bennett Rd., turn right onto Corrine Dr., take the 1st right onto Common Way Rd. the school is on the right

## **BAY LAKE ELEMENTARY - 1392**

407-217-7960

12005 Silverlake Park Dr., Orlando 34786

Southwest LC

From the intersection of Colonial Dr. and Orange Ave., proceed west on Colonial Dr., merge onto I-4 W, take the Conroy Road exit, EXIT 78, keep right to the Conroy W ramp toward Holy Land Experience, merge onto Conroy Rd., Conroy Rd becomes Conroy Windermere Rd., Conroy Windermere Rd becomes E 6<sup>th</sup> Ave., enter next roundabout and take the 3<sup>rd</sup> exit onto Main St., turn right onto Chase Rd, turn left onto State Road 535, turn right onto Mizzon Dr., Enter next roundabout and take the 2<sup>nd</sup> exit onto Silverlake Park Dr., the school is on the right

## **BAY MEADOWS ELEMENTARY - 1071**

407-876-7500

9150 S. Apopka Vineland Rd. Orlando 32836

Southwest LC

From the intersection of Colonial Dr. and Orange Ave., proceed west on Colonial Dr., merge onto I-4 W via the ramp to FL-408, take exit 78 for Conroy Rd., turn right onto Conroy Rd., turn left onto S Apopka Vineland Rd., the school is on the right

#### **BLANKNER K-8 - 0631**

407-245-1720

2500 S. Mills Ave. Orlando 32806

Southwest LC

From the intersection of Colonial Dr. and Orange Ave proceed west on W Colonial Dr., turn left onto E Kaley St., turn right onto S Mills Ave, the school is on the right

## **BONNEVILLE ELEMENTARY - 0871**

407-249-6290

14700 Sussex Dr. Orlando 32826

East LC

From the intersection of Colonial Dr. and Orange Ave., proceed east on Colonial Dr., turn left onto Bonneville Dr., make a slight right onto Sussex Dr., the school is on the right

## **BOONE HIGH - 0111**

407-893-7200

1000 E. Kaley Street Orlando 32806

Southwest LC

From the intersection of Colonial Dr. and Orange Ave., proceed south on Orange Ave., turn left onto E Kaley St., the school is on the right

## **BRIDGEWATER MIDDLE - 1762**

407-905-3710

5600 Tiny Road, Winter Garden 34787

West LC

From the intersection of Colonial Dr. and Orange Ave., proceed west on Colonial Dr., turn left onto Maguire Rd., take the 1st right onto Tomyn Blvd., continue onto Windermere Rd, turn right onto Stoneybrook W Pkwy., continue onto Stoneybrook West Parkway Westbound, turn left onto Winter Garden Vineland Rd, turn right onto Tilden Rd., turn left onto Tiny Rd., the school is on the right